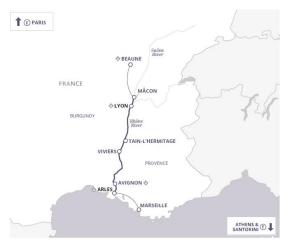

# **BURGUNDY & PROVENCE**

8 Days • Lyon to Arles • S.S. Catherine

#### **CRUISE/TOUR SNAPSHOT**

7 Nights Cruising

6 Days of Included Excursions

5 UNESCO Heritage Sites

19 Meals (including 1 Welcome Dinner and Farewell Dinner)

|     |                  |                                    | Far |
|-----|------------------|------------------------------------|-----|
| DAY | PORT             | FEATURE                            | THE |
| 1   | Lyon             | Embark                             | *Al |
| 2   | Lyon             | Take a Lyon panoramic tour with    | *Al |
|     |                  | Traboules visit                    | *Cl |
| 3   | Mâcon (Beaune)   | Burgundy landscapes, Beaune,       | ex  |
|     |                  | and the Hospices                   | *U  |
| 4   | Tain-l'Hermitage | Hike the terraced vineyards of     | ar  |
|     |                  | Hermitage for a wine tasting       | *M  |
| 5   | Viviers          | Ardèches <i>Village Day</i>        | *0  |
| 6   | Avignon          | Visit the impressive Palace of the | to  |
|     |                  | Popes                              | *El |
| 7   | Arles            | Stroll by medieval houses and      | SL  |
|     |                  | ancient ruins in Arles             | *Ca |
| 8   | Arles            | Disembark (transfer to Marseille   | er  |
|     |                  | airport)                           | *Sh |