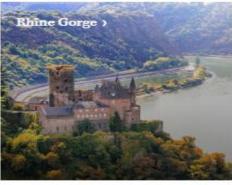

dramatic Rhine Gorge—the most beautiful view of the Rhine River where ancient castles stand on cliffs 400

## **CRUISE TOUR EXPERTS**

084-0881847 / 086-5487333 (INE) @chicjourney (## chic-2020.com | chicjourney2020

feet above the water. Last stop in Germany is Cologne-a 2,000-year-old city known for its Gothic architecture and famous twin-spired cathedral.

#### **DAY 5: RUDESHEIM-RHINE GORGE**

Eat, Drink, and Be Merry in Wine Country ACTIVE - Enjoy a hike with your Avalon Adventure Host through the picturesque vineyards of Rudesheim, OR: DISCOVERY - Take a Guided Tour of the incredible Mechanical Music Museum for a one-of-D-kind instrumental experience; based on your departure enjoy a local special treat. En route to Koblenz, sail through the Rhine Gorge (a UNESCO World Heritage site). Take in the breathtaking views of ancient castles perched on cliffs 400 feet above the water and pass the legendary Rock of the Lorelei-where the mythological siren's songs lured ill-fated sailors. KOBLENZ: Travel Through