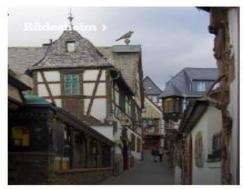

Switzerland, then head for Breisach, Germany, at the foot of the Kaiserstuhl Mountain on the French-German border. Here you'll find the gateway to Germany's Black Forest, an area of unrivaled natural beauty, best known for Black Forest ham, cherry cake, and the cuckoo clock. Continue your river cruise to Strasbourg, France. and marvel at the red-sandstone Gothic cathedral with ancient murals and the fascinating astronomical clock. Stroll through the lovely La Petite France district with its quaint shops, delightful bistros, and peaceful waterfront promenade. Visit the ruins of Heidelberg Castle, towering magnificently over the city, or stop in Mainz for a guided walk and a visit to the captivating Gutenberg Museum. Sail to the charming wine town of Rüdesheim, and a visit to the unique Siegfried's Mechanical Musical Instrument Museum, then pass through the