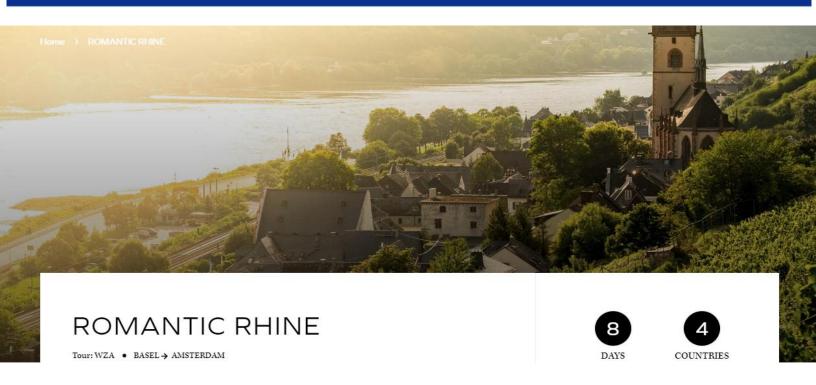

## CRUISE TOUR EXPERTS

084-0881847 / 086-5487333 LINE @chicjourney

chic-2020.com file chicjourney2020

CJN SE001 ROMANTIC RHINE BASEL 8D4C Apr-Nov 2024

One of Europe's most legendary rivers awaits you on this exciting journey along the Rhine River, which begins in Switzerland and visits France, Germany, and Holland! Board your Avalon Suite Ship in Basel,

Switzerland, then head for Breisach, Germany, at the foot of the Kaiserstuhl Mountain on the French-German border. Here you'll find the gateway to Germany's Black Forest, an area of unrivaled natural beauty, best known for Black Forest ham, cherry cake, and the cuckoo clock. Continue your river cruise to Strasbourg, France. and marvel at the red-sandstone Gothic cathedral with ancient murals and the fascinating astronomical clock. Stroll through the lovely La Petite France district with its quaint shops, delightful bistros, and peaceful waterfront promenade. Visit the ruins of Heidelberg Castle, towering magnificently over the city, or stop in Mainz for a guided walk and a visit to the captivating Gutenberg Museum. Sail to the charming wine town of Rüdesheim, and a visit to the unique Siegfried's Mechanical Musical Instrument Museum, then pass through the