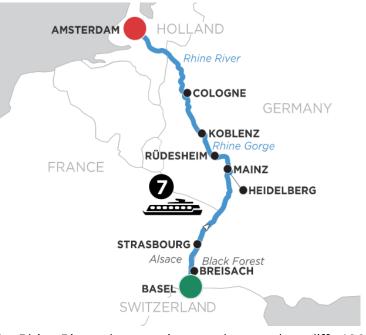

## CRUISE TOUR EXPERTS

084-0881847 / 086-5487333 LINE @chicjourney

chic-2020.com file chicjourney2020

CJN SE001 ROMANTIC RHINE BASEL 8D4C Apr-Nov 2024

One of Europe's most legendary rivers awaits you on this exciting journey along the Rhine River, which begins in Switzerland and visits France, Germany, and Holland! Board your Avalon Suite Ship in Basel,

Switzerland, then head for Breisach, Germany, at the foot of the Kaiserstuhl Mountain on the French-German border. Here you'll find the gateway to Germany's Black Forest, an area of unrivaled natural beauty, best known for Black Forest ham, cherry cake, and the cuckoo clock. Continue your river cruise to Strasbourg, France. and marvel at the red-sandstone Gothic cathedral with ancient murals and the fascinating astronomical clock. Stroll through the lovely La Petite France district with its quaint shops, delightful bistros, and peaceful waterfront promenade. Visit the ruins of Heidelberg Castle, towering magnificently over the city, or stop in Mainz for a guided walk and a visit to the captivating Gutenberg Museum. Sail to the charming wine town of Rüdesheim, and a visit to the unique Siegfried's Mechanical Musical Instrument Museum, then pass through the

dramatic Rhine Gorge—the most beautiful view of the Rhine River where ancient castles stand on cliffs 400

## **CRUISE TOUR EXPERTS**

084-0881847 / 086-5487333 (INE) @chicjourney (## chic-2020.com | chicjourney2020

feet above the water. Last stop in Germany is Cologne-a 2,000-year-old city known for its Gothic architecture and famous twin-spired cathedral.

At the conclusion of your Rhine River cruise, you'll spend time in colourful Amsterdam. The best way to see the treasures of this 700-year-old city is on an included canal cruise along the elegant grachten lined with homes dating back to the city's "Golden Age." Spend free time discovering world-famous museums, and an abundance of restaurants in the vibrant, modern capital of Holland.

## **DAY 1: BASEL, SWITZERLAND (EMBARKATION)**

Welcome to Switzerland. Your Suite Ship is Ready for Boarding. Flights into Zurich or Basel must arrive by 3 pm. Guests must be on board ship by 5 pm. Enjoy dinner and explore the ship on your first night on board. EVENING CRUISE TO BREISACH (D)

#### DAY 2: BREISACH, GERMANY. EXCURSION TO BLACK FOREST

German Winemaking and the Beautiful Black Forest Visit the Adventure centre for today's activities with your Adventure Host. ACTIVE - Enjoy the view on a relaxing bike ride along the Rhine with your Adventure Host, OR: DISCOVERY - Join a full-day Guided Tour to the magical Black Forest to experience the Vogtsbauernohf open-Dir-museum, visit an authentic water mill, and see a traditional butter-making demonstration, OR: DISCOVERY - Visit to a local winery in Breisach, where you will learn about German winemaking and enjoy a wine tasting. You may choose to join a Guided Optional Excursion to visit the charming village of Colmar in the morning, with its half-timbered medieval and early renaissance buildings. EVENING CRUISE TO STRASBOURG (B,L,D)

#### **DAY 3: STRASBOURG, FRANCE**

A Grand Cathedral and La Petite France ACTIVE - Discover Strasbourg by bike with your Adventure Host, OR: CLASSIC - Join a City Sightseeing Tour, including Strasbourg's Gothic, stained-glass cathedral with its celebrated ancient murals and astronomical clock, as well as the magical La Petite France District. You may also choose to join a Guided Optional Excursion to the historic Maginot Line-the pre-WWII fortifications designed to protect the eastern border of France, or visit Alsace's wine country today. Alternatively, take some free time in Strasbourg to visit a museum, or stroll across the city centre. EVENING/OVERNIGHT CRUISE TO MAINZ (B,L,D)

### DAY 4: MAINZ, GERMANY. EXCURSION TO HEIDELBERG

Castle Walls, and the World's Biggest Wine Barrel ACTIVE - Join your Avalon Adventure Host for a Hike up Philosophers' Way for an inspiring view of the city below, OR: CLASSIC - Enjoy a Guided Tour to Heidelberg Castle to see the ruins of the magnificent renaissance treasure towering above the city, and its famed Great Vat, the "World's Largest Wine Barrel," OR: CLASSIC - Enjoy a Guided City Walk in Mainz, including a visit to the Gutenberg Museum to see the captivating history of printing. Enjoy live entertainment on board your ship this evening. OVERNIGHT DOCKING IN MAINZ (B,L,D)

#### **DAY 5: RUDESHEIM-RHINE GORGE**

Eat, Drink, and Be Merry in Wine Country ACTIVE - Enjoy a hike with your Avalon Adventure Host through the picturesque vineyards of Rudesheim, OR: DISCOVERY - Take a Guided Tour of the incredible Mechanical Music Museum for a one-of-D-kind instrumental experience; based on your departure enjoy a local special treat. En route to Koblenz, sail through the Rhine Gorge (a UNESCO World Heritage site). Take in the breathtaking views of ancient castles perched on cliffs 400 feet above the water and pass the legendary Rock of the Lorelei-where the mythological siren's songs lured ill-fated sailors. KOBLENZ: Travel Through

## CRUISE TOUR EXPERTS

084-0881847 / 086-5487333 LINE @chicjourney

chic-2020.com

chicjourney2020

2000 Years Of Monumental History Enjoy free time in Koblenz before a relaxing evening on board with dinner and live entertainment. OVERNIGHT DOCKING IN KOBLENZ (B,L,D)

#### **DAY 6: COLOGNE**

Prost! Celebrate in the Rhineland Join your Adventure Host for today's special activities. ACTIVE - Enjoy a bike ride like the locals in Cologne with your Adventure Host, OR: DISCOVERY - Choose a Guided Walking Tour of Cologne's important Jewish heritage sites, OR: CLASSIC - Take a Guided City Walk of Cologne-with its soaring twin-steepled gothic cathedral. Spend free time over a glass of Kolsch pale lager-locally brewed for over 100 years! AFTERNOON/OVERNIGHT CRUISE TO AMSTERDAM (B,L,D)

#### **DAY 7: AMSTERDAM, HOLLAND**

Canals of Colorful Amsterdam ACTIVE - Start your day joining your Adventure Host on an early morning walk in Amsterdam, OR: CLASIC - Explore the iconic waterways of Amsterdam on a Guided Canal Cruise past stately homes of Amsterdam's "Golden Age.". During tulip season, you may take a Guided Optional Excursion to Keukenhof gardens-with more than seven million tulips, daffodils and hyacinths, as well as other bulbs, planted each year. Outside of tulip season, join a Guided Optional Excursion to Zaanse Schans to see historic windmills and charming Dutch houses. You may also choose an Optional Biking Tour to discover the countryside. Take some free time to explore Amsterdam's colourful streets and canal houses, galleries, and shops. OVERNIGHT DOCKING IN AMSTERDAM (B,L,D)

#### DAY 8: AMSTERDAM (DISEMBARKATION)

Your cruise ends with breakfast this morning. (B)