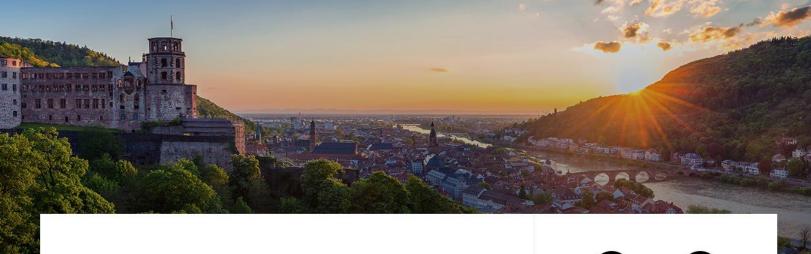

## THE BEST OF THE RHINE

Tour: WWZ ● FRANKFURT → BASEL

COUNTRIES

#### CJN\_SE001\_The best of Rhine\_5D3C\_Jun-Aug 2024

Discover extraordinary destinations in Germany, France and Switzerland on this Rhine River cruise to

sample local charms and traditions from Frankfurt to Basel. Relax on the Sky Deck and pass through the dramatic Rhine Gorge—the most beautiful view of the Rhine River where ancient castles stand on cliffs 400 feet above the water. In Strasbourg, France, you'll be red-sandstone Gothic amazed by the cathedral with ancient murals and fascinating astronomical clock. Also, stroll through the lovely La Petite France district with its quaint shops, delightful bistros, and peaceful waterfront promenade. Before the end of your European river cruise holiday, stop in Breisach, Germany, the gateway to Germany's Black Forest. Here, find unrivalled natural beauty in the area best known for Black Forest ham, cherry cake, and the cuckoo clock.

## DAY 2: RHINE GORGE

The Most Beautiful View of the Rhine River DISCOVERY - While sailing enjoy a cup of Rudesheimer Coffee, a local drink prepared mixing brandy and sugar, topped with coffee and a layer of whipped cream and chocolate shavings. Enjoy a relaxing day onboard and sail through the Rhine Gorge (a UNESCO World Heritage site). Take in the breathtaking views of ancient castles perched on cliffs 400 feet above the water and pass the legendary Rock of the Lorelei-where the mythological siren's songs lured ill-fated sailors. ACTIVE - Join your Adventure Host to discover today's special activities and classes. DISCOVERY - Enjoy a wine tasting onboard. Enjoy live entertainment on board your ship this evening. OVERNIGHT CRUISE TO STRASBOURG (B,L,D)