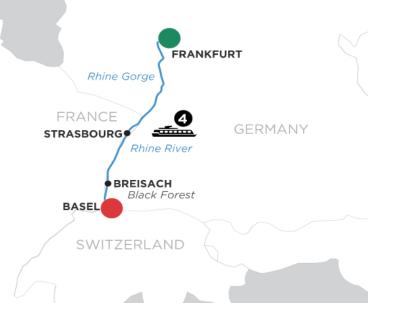

## THE BEST OF THE RHINE

Tour: WWZ ● FRANKFURT → BASEL

COUNTRIES

#### CJN\_SE001\_The best of Rhine\_5D3C\_Jun-Aug 2024

Discover extraordinary destinations in Germany, France and Switzerland on this Rhine River cruise to

sample local charms and traditions from Frankfurt to Basel. Relax on the Sky Deck and pass through the dramatic Rhine Gorge—the most beautiful view of the Rhine River where ancient castles stand on cliffs 400 feet above the water. In Strasbourg, France, you'll be red-sandstone Gothic amazed by the cathedral with ancient murals and fascinating astronomical clock. Also, stroll through the lovely La Petite France district with its quaint shops, delightful bistros, and peaceful waterfront promenade. Before the end of your European river cruise holiday, stop in Breisach, Germany, the gateway to Germany's Black Forest. Here, find unrivalled natural beauty in the area best known for Black Forest ham, cherry cake, and the cuckoo clock.

### DAY 1: FRANKFURT, GERMANY (EMBARKATION)

Welcome to Germany. Your Suite Ship is Ready for Boarding. Flights into Frankfurt must arrive before 2 pm. Guests must be on board ship by 5 pm. OVERNIGHT CRUISE (D)

### DAY 5: BASEL, SWITZERLAND (DISEMBARKATION)

Your cruise ends with breakfast this morning. Flights should not leave Zurich airport before 10 am or Basel airport before 8 am. (B)

\*\*\*\*\*

**CRUISE TOUR EXPERTS** 