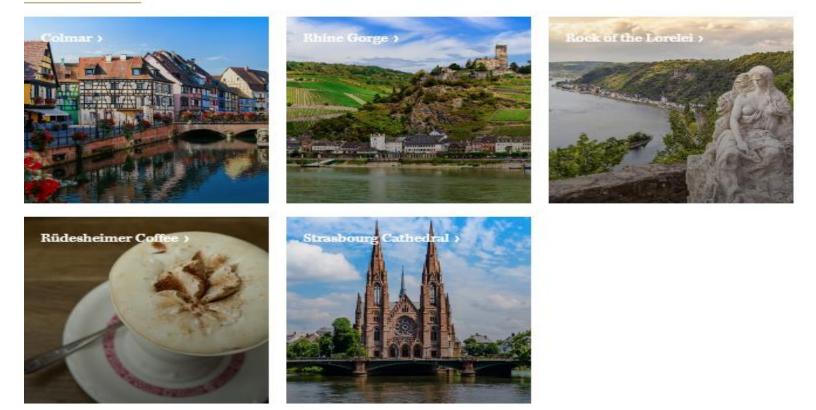

# **HIGHLIGHTS**

## DAY 2: RHINE GORGE

The Most Beautiful View of the Rhine River DISCOVERY - While sailing enjoy a cup of Rudesheimer Coffee, a local drink prepared mixing brandy and sugar, topped with coffee and a layer of whipped cream and chocolate shavings. Enjoy a relaxing day onboard and sail through the Rhine Gorge (a UNESCO World Heritage site). Take in the breathtaking views of ancient castles perched on cliffs 400 feet above the water and pass the legendary Rock of the Lorelei-where the mythological siren's songs lured ill-fated sailors. ACTIVE - Join your Adventure Host to discover today's special activities and classes. DISCOVERY - Enjoy a wine tasting onboard. Enjoy live entertainment on board your ship this evening. OVERNIGHT CRUISE TO STRASBOURG (B,L,D)

## **DAY 3: STRASBOURG, FRANCE**

A Grand Cathedral and La Petite France ACTIVE - Discover Strasbourg by bike with your Adventure Host, OR: CLASSIC - Join a City Sightseeing Tour, including Strasbourg's s Gothic, stained-glass cathedral with its celebrated ancient murals and astronomical clock, as well as the magical La Petite France District. Choose a Guided Optional Excursion to visit Alsace's wine country today. Alternatively, take some free time in Strasbourg to visit a museum, or stroll across the city centre. EVENING/OVERNIGHT CRUISE TO BREISACH (B,L,D)

### DAY 4: BREISACH, GERMANY, EXCURSION TO BLACK FOREST

German Winemaking and the Beautiful Black Forrest DISCOVERY - Join a full-day Guided Tour to the magical Black Forrest to experience the Vogtsbauernohf open-air-museum, visit an authentic water mill, and see a traditional butter-making demonstration, OR: DISCOVERY - Visit to a local winery in Breisach, where you will learn about German winemaking and enjoy a wine tasting. You may choose to join a Guided Optional Excursion to visit the charming village of Colmar in the morning, with its half-timbered medieval and early renaissance buildings. EVENING/OVERNIGHT CRUISE TO BASEL (B,L,D)